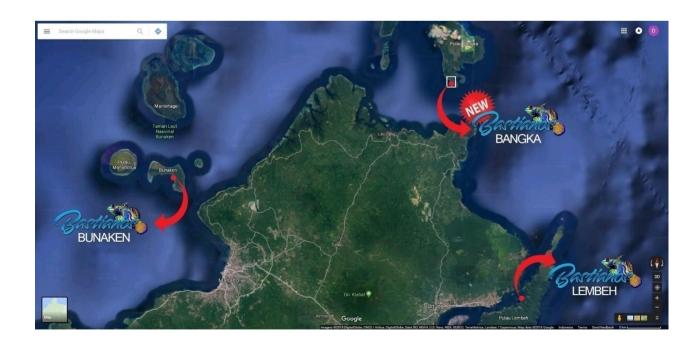

Bunaken Island, Bangka Island & Lembeh Island North Sulawesi Indonesia

#### SPECIAL DIVE SAFARI WITH FIXED DATES AND SCHEDULES

Price is per person, minimum 6 persons to go

Note: ONLY available if book with reservation in advance (recommended).

Bastianos provides a schedule with fixed dates, days and dives. This product is related to the Golden Triangle Island Escape Tour. The Dive Safari with minimum 6 persons to GO, starts from Bunaken, Bangka and Lembeh, when people can evaluate 3 or 2 destinations – the transfers are already included in the package, the schedules are based on the Silk Air arrival and departure dates to and from Manado.